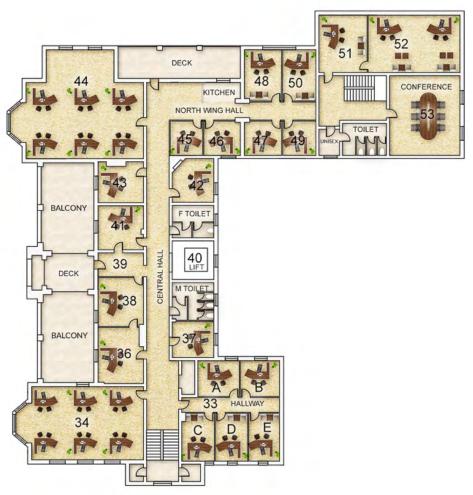

# This outstanding and flexible commercial premises is being offered for lease as a whole or in sections at a range of flexible rental rates.

The property being offered is indeed an exceptional opportunity for astute Lessees, whether they are government departments, corporations or private firms.

As well as being strategically located, this office complex has enormous prestige with all modern features, most of which could be arranged on a shared basis to reduce rental exposure. Close to all facilities of Mount Gambier with substancial on-site car parking.

## Car Parking

Allotted staff & client spaces with ample 90+ on-site car parks available