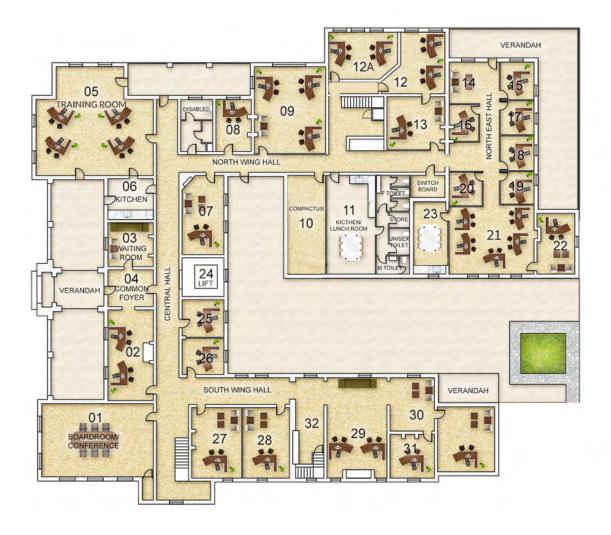

# This outstanding and flexible commercial premises is being offered for lease as a whole or in sections at a range of flexible rental rates.

The property being offered is indeed an exceptional opportunity for astute Lessees, whether they are government departments, corporations or private firms.

As well as being strategically located, this office complex has enormous prestige with all modern features, most of which could be arranged on a shared basis to reduce rental exposure. Close to all facilities of Mount Gambier with substancial on-site car parking.

## Car Parking

Allotted staff & client spaces with ample 90+ on-site car parks available