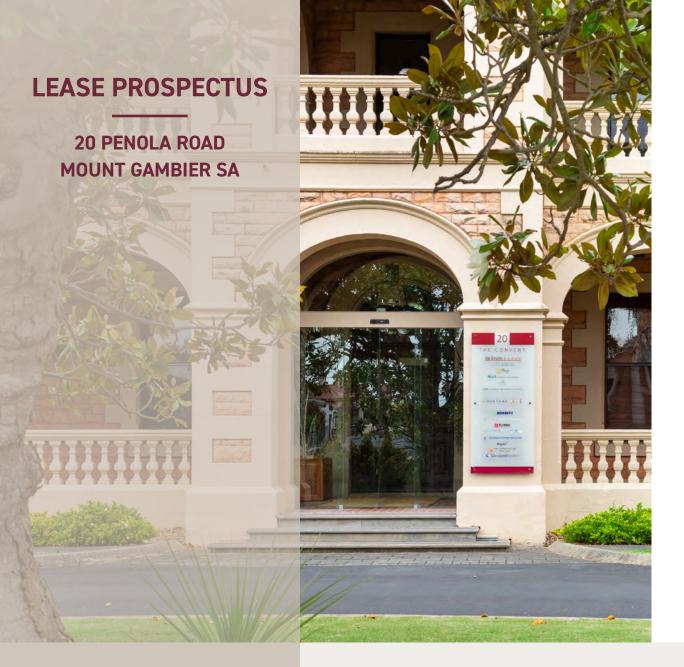

CONVENT

20 Penola Road, Mount Gambier, SA 5290 Phone (08) 8721 3000 Fax (08) 8725 8003 Email amanda@debruingroup.com.au

de Bruin Nominees Pty Ltd ACN: 007 898 240

LEASE PROSPECTUS 20 Penola Road Mount Gambier SA

As well as being strategically located, this office complex has enormous prestige with all modern features, most of which could be arranged on a shared basis to reduce rental exposure. Close to all facilities of Mount Gambier with substancial on-site car parking.

Opportunities to lease a quality building such as this are all too few in Mount Gambier. The property has a great deal of appeal and value and not only presents a wonderful opportunity to obtain an exposure in a great location, but also to be able to walk in without major fit-out and establishment costs.